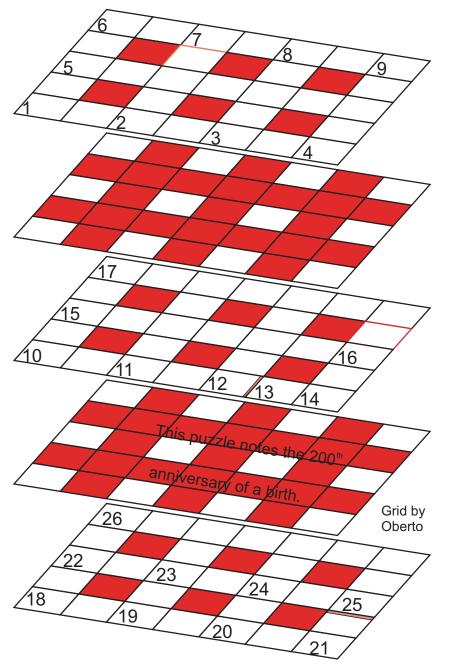

## World Championship Calendar Puzzles 2013

October - Tyrus

Entrants to the world championship are 3D Calendar Puzzle 2013 owners (printed or internet version) having thus donated at least £5 to BBC CiNA.